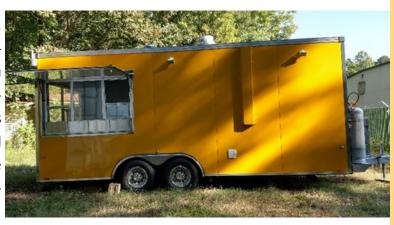

October will be a busy month with our State Fair restaurant, October 11-21 and our circus on October 26. You will see big changes at the fair, as we have our new trailer and will only be selling sandwiches. We will need everyone's help, but not as many people per shift. Therefore, we have developed an application on our website for you to use to sign up. We are asking for 6 people to work in the trailer (both cooking and serving) and 2 to work in the tent to clean the tables and assist customers. If you have any questions, contact the office and we will have someone call to assist you.