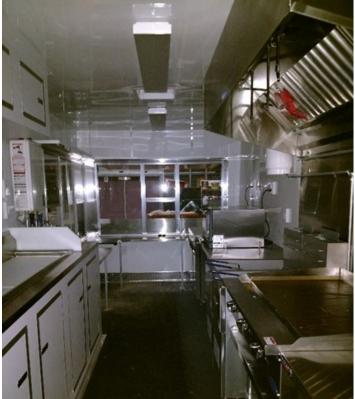

October will be a busy month with our State Fair restaurant, October 11-21 and our circus on October 26. You will see big changes at the fair, as we have our new trailer and will only be selling sandwiches. We will need everyone's help, but not as many people per shift. Therefore, we have developed an application on our website for you to use to sign up. We are asking for 6 people to work in the trailer (both cooking and serving) and 2 to work in the tent to clean the tables and assist customers. If you have any questions, contact the office and we will have someone call to assist you.