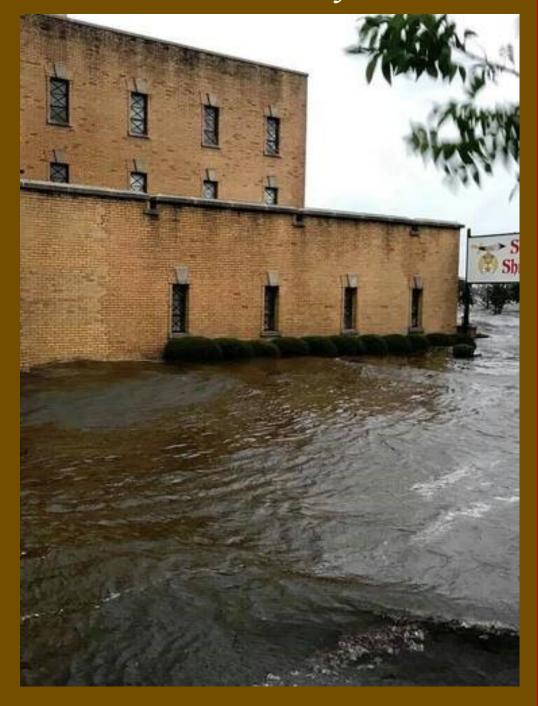

# AMBAN

OLUME 42, ISS<u>UE 5</u>

Today

SEPT/OCT 2018

Flooding from Hurricane Florence at Sudan Temple in New Bern

# Potentate's Message

While Hurricane Florence has moved on, many of our members, families, and friends will continue to feel the effects for months if not years. As I write this message, I have not heard of any of our members that have received major damage to their homes, although many of our members have second homes at the beach, which they have not been able to check. Our Brothers in Sudan Temple have been devastated by the storm. Many have lost their homes and their Shrine Center has major damage to the first floor which was flooded. Let us keep them in our thoughts and prayers as they go through the recovery process. I have reached out to their Potentate, Teeny Jones, and asked him to let me know if there is any way we can assist.

# Contributions to Masonic Service Association of North America are tax-deductible to the extent allowed by law.

Sudan Shriners temple of New Bern, North Carolina took a direct hit from Hurricane Florence and experienced severe flooding and major damage to its building. They are currently working with restoration crews, contractors and their insurance company and have moved temporarily to another location. Sudan Shriners are not currently operating but are working hard to get back on their feet. The photos below show some of the damage that Sudan Shriners experienced. Shriners International leadership remains in contact with the Grand Lodge of North Carolina and the Potentates of the temples impacted by the storm and asks that you please keep your fellow brothers and nobles in your thoughts and prayers.